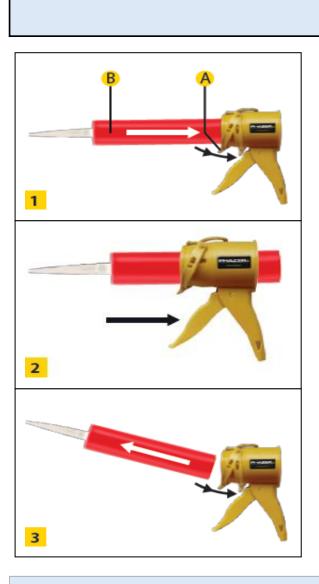

## TO BOLDLY GO WHERE NO OTHER GUN HAS GONE BEFORE

◆ Pull and hold the clutch (A). Insert the cartridge (B). Release clutch.

■ Press the trigger to squeeze material out of the cartidge until cartridge is consumed.

■ Repeat step 1 and remove the cartridge.

WARNING: Knife inside the gun, do never put your finger inside it !!!